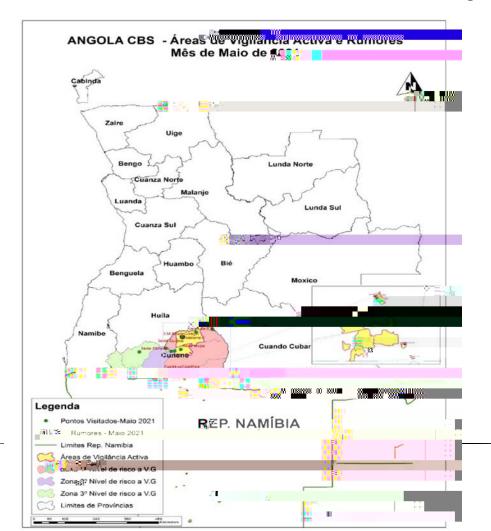

Yes Yes yes

yesyes

Figure 2 Localities in Cunene Province of Angola- localities supervised by the Provincial GWEP Team in May 2021

Figure 3 Cunene Active surveillance areas and rumors detected, Cunene Province, Angola, May 2021