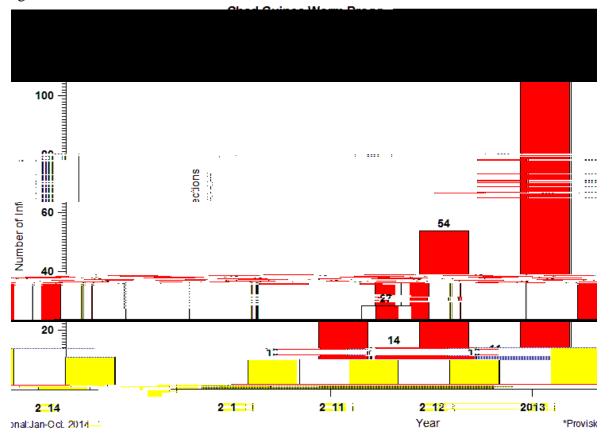

# Figure 2

Chad Guinea Worm Eradication Program Cumulative Monthly Distribution of 35 Reported Human Cases, and of 184 Dogs With Dracunculiasis (2012-2014\*)

available, but the program already has helped some market vendors to dig deep pits with covers and use them to bury fish entrails. Another incentive for market women is that doing so keeps the market cleaner and less smelly. So far this year 39% of infected dogs have been contained (tied up by villagers until the worm is expelled), and 55% of human cases were contained (all 11 patients were admitted to a case containment center). 73% of 90 "endemic" villages in 2014 have at least one source of safe drinking water, and ABATE was applied monthly in 10% of the "endemic" villages. Spot checks of reward awareness in an endemic area in 2014 found 66% of 133 persons queried had detailed understanding of the cash reward modalities for reporting a case of GWD. The program investigated 96% of 1,191 rumors reported in endemic areas within 24 hours. Only 8 rumors were reported in non-endemic areas and all were investigated within 24 hours. Chad's Interagency Guinea Worm Task Force will meet on November 18, 2014.