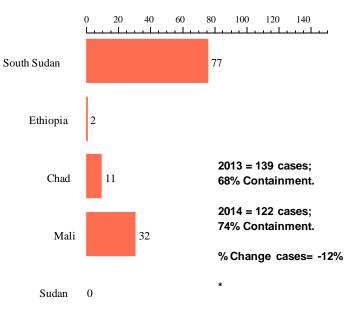

# Figure 4

| Country          |      |       |
|------------------|------|-------|
|                  | 2013 | 2014* |
| Sudan^ (10)      | 3    | 0     |
| Ethiopia (10)    | 7    | 2     |
| South Sudan (10) | 113  | 77    |
| Chad (10)        | 9    | 11    |
| Mali (10)        | 7    | 32    |
| Total            | 139  | 122   |
| *                |      |       |