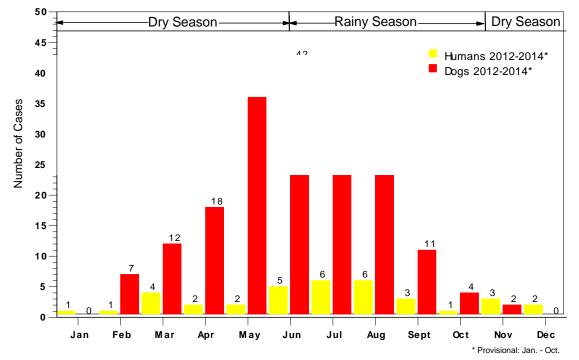

# Figure 2

Chad Guinea Worm Eradication Program Cumulative Monthly Distribution of 35 Reported Human Cases, and of 184 Dogs With Dracunculiasis (2012-2014\*)

available, but the program already has helped some market vendors to dig deep pits with covers and use them to bury fish entrails. Another incentive for market women is that doing so keeps the market cleaner and less smelly. So far this year 39% of infected dogs have been contained (tied up by villagers until the worm is expelled), and 55% of human cases were contained (all 11 patients were admitted to a case containment center). 73% of 90 "endemic" villages in 2014 have at least one source of safe drinking water, and ABATE was applied monthly in 10% of the "endemic" villages. Spot checks of reward awareness in an endemic area in 2014 found 66% of 133 persons queried had detailed understanding of the cash reward modalities for reporting a case of GWD. The program investigated 96% of 1,191 rumors reported in endemic areas within 24 hours. Only 8 rumors were reported in non-endemic areas and all were investigated within 24 hours. Chad's Interagency Guinea Worm Task Force will meet on November 18, 2014.